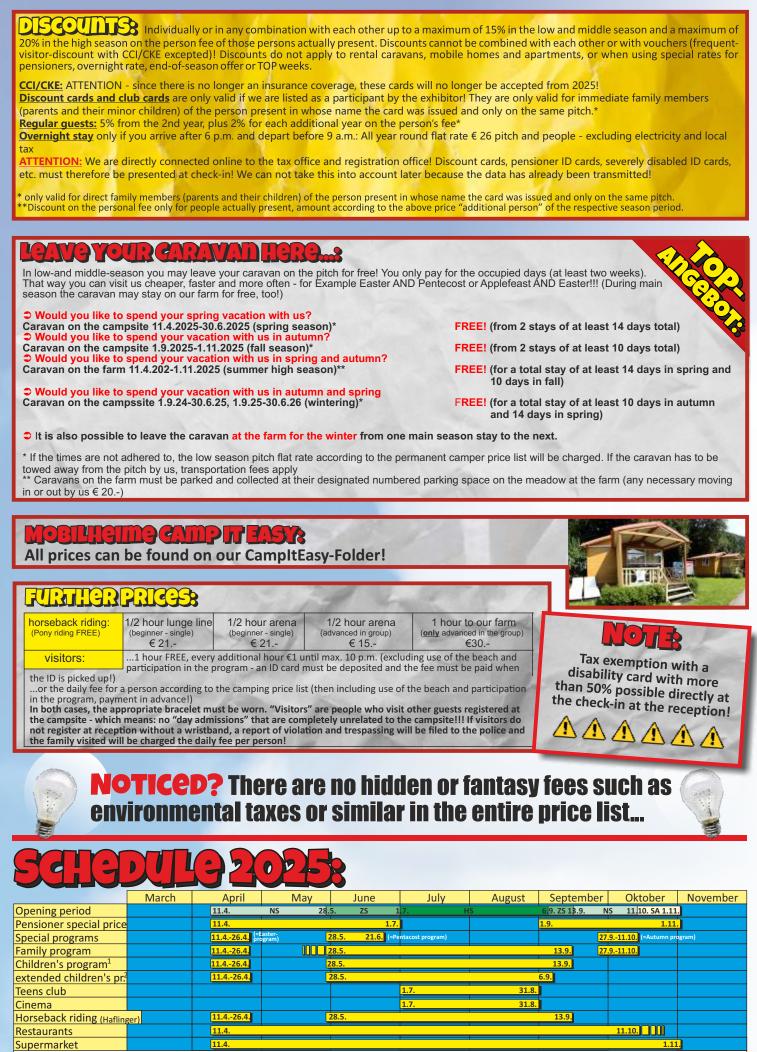

|              |                        | fort-Compingparik Burdstaller                                                                                                                                                                                                                                                                                                                                                                                                                                                                                                                                                                                                                                                                                                                                                                                                                                                                                                                                                                                                                                                                                                                                                                                                                                                                                                                                                                                                                                                                                                                                                                                                                                                                                                                                                                                                                                                                                                                                                                                                                                                                                | * * *-star-facilities &<br>* * *-star-animation &<br>* * *-star-service <b>STARTING AT</b>                                                                                                                                                                                                                                                                                         |
|--------------|------------------------|--------------------------------------------------------------------------------------------------------------------------------------------------------------------------------------------------------------------------------------------------------------------------------------------------------------------------------------------------------------------------------------------------------------------------------------------------------------------------------------------------------------------------------------------------------------------------------------------------------------------------------------------------------------------------------------------------------------------------------------------------------------------------------------------------------------------------------------------------------------------------------------------------------------------------------------------------------------------------------------------------------------------------------------------------------------------------------------------------------------------------------------------------------------------------------------------------------------------------------------------------------------------------------------------------------------------------------------------------------------------------------------------------------------------------------------------------------------------------------------------------------------------------------------------------------------------------------------------------------------------------------------------------------------------------------------------------------------------------------------------------------------------------------------------------------------------------------------------------------------------------------------------------------------------------------------------------------------------------------------------------------------------------------------------------------------------------------------------------------------|------------------------------------------------------------------------------------------------------------------------------------------------------------------------------------------------------------------------------------------------------------------------------------------------------------------------------------------------------------------------------------|
| 11.4.F       | Special for pensioners | All information in euros (€) per night and including VAT. By taking over your pite<br>the pitch category, and the pitch and lido regulations. On the day of departure,<br>rental accommodation by 10 a.m. Wearing our identification bracelet with ch<br>repair of which is not within our immediate sphere of influence, have no effect o<br>or discounts - for whatever reason - are not possible and are generally not discu<br>At the time of printing in March 2025, our provider's current electricity tariff, wh<br>changes, errors and printing errors reserved.                                                                                                                                                                                                                                                                                                                                                                                                                                                                                                                                                                                                                                                                                                                                                                                                                                                                                                                                                                                                                                                                                                                                                                                                                                                                                                                                                                                                                                                                                                                                     | ch or rental accommodation, you have agreed to our current price list,<br>the pitch must be vacated in the morning between 8 a.m. and 12 p.m.,<br>ip is mandatory when staying at our campsite! Technical defects, the<br>on the price. ATTENTION: Price negotiations, retroactive price changes<br>ssed! The amount of the local tax is as of March 2025! <u>For orientation:</u> |
| April        |                        | approx. 65m2 Osmall tent-pitch without dire                                                                                                                                                                                                                                                                                                                                                                                                                                                                                                                                                                                                                                                                                                                                                                                                                                                                                                                                                                                                                                                                                                                                                                                                                                                                                                                                                                                                                                                                                                                                                                                                                                                                                                                                                                                                                                                                                                                                                                                                                                                                  | e from approx. 65 to approx. 85m2 Opitch yellow up to ect connections of water and electricity Ocamper-pitch hedges and trees! For location see our campsite map!                                                                                                                                                                                                                  |
| Ē            |                        | LOWISGASONE THAL-235 AND TEO-TE                                                                                                                                                                                                                                                                                                                                                                                                                                                                                                                                                                                                                                                                                                                                                                                                                                                                                                                                                                                                                                                                                                                                                                                                                                                                                                                                                                                                                                                                                                                                                                                                                                                                                                                                                                                                                                                                                                                                                                                                                                                                              |                                                                                                                                                                                                                                                                                                                                                                                    |
| April May    |                        | +additional persons:baby 0 to 3 years<br>child 4 to 13 years<br>adult over 14 yearsfree<br>€ 7,60<br>€ 10,10*electricity with meter according to the current tariff<br>dog (per pitch max. 2 dogs allowed!)€ 5,60<br>€ 15,30rental bathroom€ 15,30*plus tourist tax € 2,70 per person older than 17 years                                                                                                                                                                                                                                                                                                                                                                                                                                                                                                                                                                                                                                                                                                                                                                                                                                                                                                                                                                                                                                                                                                                                                                                                                                                                                                                                                                                                                                                                                                                                                                                                                                                                                                                                                                                                    | pitch with up to <b>2 Persons Included*</b><br>per night on<br>● pitch red € 37,50<br>● pitch blue € 34,30**<br>● pitch yellow € 34,30**<br>● tent-pitch € 26,70**<br>● camper-pitch € 32,30**<br>**● ○ ● if occupied by only 1 person € 10,10 discount                                                                                                                            |
| 28.5.        |                        |                                                                                                                                                                                                                                                                                                                                                                                                                                                                                                                                                                                                                                                                                                                                                                                                                                                                                                                                                                                                                                                                                                                                                                                                                                                                                                                                                                                                                                                                                                                                                                                                                                                                                                                                                                                                                                                                                                                                                                                                                                                                                                              |                                                                                                                                                                                                                                                                                                                                                                                    |
| June         |                        | Impose the second s               | pitch with up to <b>2 Persons Included*</b><br>per night on<br>pitch red $\in$ 44,00<br>pitch blue $\in$ 39,70**<br>pitch yellow $\in$ 39,70**                                                                                                                                                                                                                                     |
| 1.7-         |                        | Image: dog (per pitch max. 2 dogs allowed!)       € 6,50         Image: rental bathroom       € 16,30         * plus tourist tax € 2,70 per person older than 17 years                                                                                                                                                                                                                                                                                                                                                                                                                                                                                                                                                                                                                                                                                                                                                                                                                                                                                                                                                                                                                                                                                                                                                                                                                                                                                                                                                                                                                                                                                                                                                                                                                                                                                                                                                                                                                                                                                                                                       | <ul> <li>C tent-pitch € 32,10**</li> <li>C camper-pitch € 37,30**</li> <li>**○○○ if occupied by only 1 person €12,80 discount</li> </ul>                                                                                                                                                                                                                                           |
| Ē            |                        |                                                                                                                                                                                                                                                                                                                                                                                                                                                                                                                                                                                                                                                                                                                                                                                                                                                                                                                                                                                                                                                                                                                                                                                                                                                                                                                                                                                                                                                                                                                                                                                                                                                                                                                                                                                                                                                                                                                                                                                                                                                                                                              |                                                                                                                                                                                                                                                                                                                                                                                    |
| July         |                        | Image: Second 12% - GSS                                                                                                                                                                                                                                                                                                                                                                                                                                                                                                                                                                                                                                                                                                                                                                                                                                                                                                                                                      | pitch with up to<br>per night on<br>• pitch red $\in$ 64,50<br>• pitch blue $\in$ 59,20<br>• pitch yellow $\in$ 55,00**<br>• tent-pitch $\in$ 51,10**<br>• camper-pitch $\notin$ 55,00**<br>** • • • • • if occupied by only 1 person $\in$ 11,50 discount                                                                                                                         |
| July         |                        | ★ additional persons:baby 0 to 3 years<br>child 4 to 13 years<br>adult over 14 yearsfree<br>€ 11,50<br>t 4,30*✓ electricity with meter according to the current tariff<br>dog (per pitch max. 2 dogs allowed!)€ 7,30<br>€ 22,10✓ rental bathroom<br>* plus tourist tax € 2,70 per person older than 17 years                                                                                                                                                                                                                                                                                                                                                                                                                                                                                                                                                                                                                                                                                                                                                                                                                                                                                                                                                                                                                                                                                                                                                                                                                                                                                                                                                                                                                                                                                                                                                                                                                                                                                                                                                                                                 | per night on<br>● pitch red € 64,50<br>● pitch blue € 59,20<br>● pitch yellow € 55,00**<br>● tent-pitch € 51,10**<br>● camper-pitch € 55,00**<br>** ○○● if occupied by only 1 person € 11,50 discount                                                                                                                                                                              |
| July         |                        | ★ additional persons:baby 0 to 3 years<br>child 4 to 13 years<br>adult over 14 yearsfree<br>€ 11,50<br>t 4,30*✓ electricity with meter according to the current tariff<br>dog (per pitch max. 2 dogs allowed!)€ 7,30<br>€ 22,10✓ rental bathroom<br>* plus tourist tax € 2,70 per person older than 17 years                                                                                                                                                                                                                                                                                                                                                                                                                                                                                                                                                                                                                                                                                                                                                                                                                                                                                                                                                                                                                                                                                                                                                                                                                                                                                                                                                                                                                                                                                                                                                                                                                                                                                                                                                                                                 | per night on<br>• pitch red $\in 64,50$<br>• pitch blue $\in 59,20$<br>• pitch yellow $\notin 55,00^{**}$<br>• tent-pitch $\notin 51,10^{**}$<br>• camper-pitch $\notin 55,00^{**}$                                                                                                                                                                                                |
| 1.9.<br>6.9. |                        | • • • • • • • • • • • • • • •                                                                                                                                                                                                                                                                                                                                                                                                                                                                                                                                                                                                                                                                                                                                                                                                                                                                                                                                                                                                                                                                                                                                                                                                                                                                                                                                                                                                                                                                                                                                                                                                                                                                                                                                                                                                                                                                                                                                                                                                                                                                                | <pre>per night on</pre>                                                                                                                                                                                                                                                                                                                                                            |
| 1.9.<br>6.9. |                        | Image: series of the serie | <pre>per night on</pre>                                                                                                                                                                                                                                                                                                                                                            |
| 1.9. <u></u> |                        | Image: Second state of the second                | <pre>per night on</pre>                                                                                                                                                                                                                                                                                                                                                            |